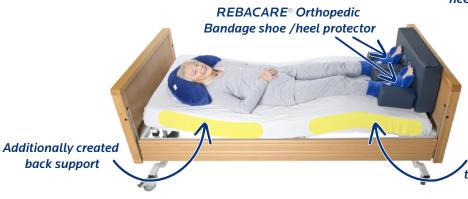

## **ANTI PES EQUINUS -**

Luna

HEELS FREE, PREVENT ENDOROTATION AND EXOROTATION

Stabilo

 Endorotation and exorotation of the ankle Endorotation and exorotation of the knee

Leave a small hand's breadth of space between heels and Blanket cushion

Optionally, operate the bed to create a Fowler (knee bend)

Fold line

No force (do not forcefully push or pull on the patient).

Always leave a hand's breadth of space.

Fill all of the spaces where the patient's body does not make contact with the pillow.

Smooth the area where the patient touches the pillow to relieve any air pressure.

Provide opposite support to the patient in a lateral position.